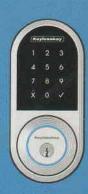

Mechanical Key

PIN Code

RF Card / Key Tag

Smart Phone(d-key) Smart phone (i-key)

# Simplicity without Compromising Security.

The eNSmartLock uses advanced encrypted Bluetooth communiction for simple access control. No more copies or lost keys to worry about. Options include a pin code, RFID Card, or remote key via mobile phone, giving you total control.