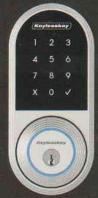

Mechanical Key

PIN Code

RF Card / Key Tag

Smart Phone(d-key) Smart phone (i-key)

# Simplicity without Compromising Security.

The eNSmartLock uses advanced encrypted Bluetooth communiction for simple access control. No more copies or lost keys to worry about. Options include a pin code, RFID Card, or remote key via mobile phone, giving you total control.