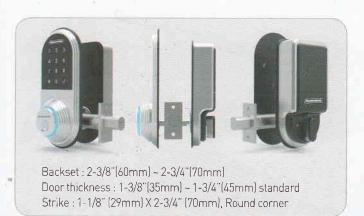

## Easy Install

Easy DIY Installation with no additional holes in the door.
Just replace your current deadbolt with just a screwdriver
Easy to set up and program using the Keyless key apps
Powered by standard AA batteries