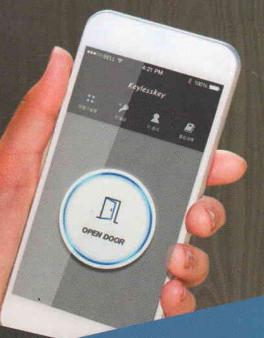

#### Access by Smartphone

Door lock is controlled by Smart Phone (d-key & i-key)
Mobile App. makes access easy by using your Smart Phone
Remote Access Key can be issued to a Visitor through
the Admin Smart Phone You control and limit Access rights
Visitor can install Mobile Client App. to receive encrypted access code
Use smartphone to control conveniently with various options.
Controllable through the app screen
Controllable by flipping your smartphone.