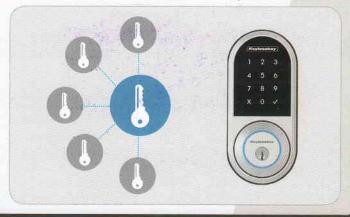

Mechanical Key

PIN Code

RF Card / Key Tag

Smart Phone(d-key) Smart phone (i-key)

# Simplicity without Compromising Security.

The eNSmartLock uses advanced encrypted Bluetooth communiction for simple access control. No more copies or lost keys to worry about. Options include a pin code, RFID Card, or remote key via mobile phone, giving you total control.