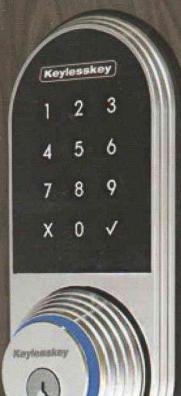

Mechanical Key

PIN Code

RF Card / Key Tag

Smart Phone(d-key) Smart phone (i-key)

# Simplicity without Compromising Security.

The eNSmartLock uses advanced encrypted Bluetooth communiction for simple access control. No more copies or lost keys to worry about. Options include a pin code, RFID Card, or remote key via mobile phone, giving you total control.