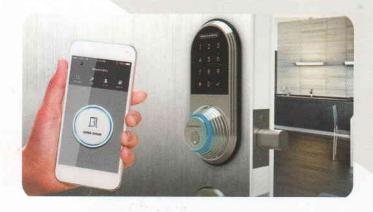

The Convergence of **Advanced Technology** with your Door Lock.

Security, Convenience, Simple Installation and Operation Smart Phone/ Keypad/ RFID Card/ Key

The ensmartLock provides the ultimate in safety, security, style and convenience for your home, business or rental property

# Simplicity without Compromising Security.

The eNSmartLock uses advanced encrypted Bluetooth communiction for simple access control. No more copies or lost keys to worry about. Options include a pin code, RFID Card, or remote key via mobile phone, giving you total control.

#### Access by Smartphone

Door lock is controlled by Smart Phone (d-key & i-key)
Mobile App. makes access easy by using your Smart Phone
Remote Access Key can be issued to a Visitor through
the Admin Smart Phone You control and limit Access rights
Visitor can install Mobile Client App. to receive encrypted access code
Use smartphone to control conveniently with various options.
Controllable through the app screen
Controllable by flipping your smartphone.