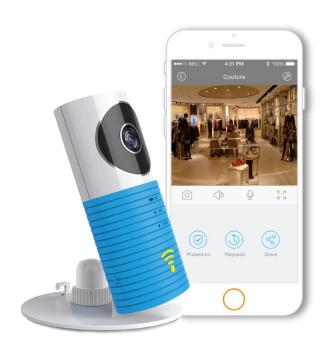

tton for removing the pedestal (Press the button and pull to part them)
- 8 Power-line clip
- Screw holes(Can be suspended installed)





## Fashionable Design



#### **Features**



Care elders



Look after babies



**Guard family** 



**Clever Dog Smart Camera** 







### Motion detection, real-time alarm

——When find something abnormal, if will push you





## **Infrared Night Vision**

——Guard your safety day and night







## Full-duplex speech





## Anytime, anywhere, look at will





## Remotely look up real-time video

——Guard your store anytime





#### **Touch to share to families**





### **Auto-video by SD card for 24 hours**





#### **Share to families**





## P2P connection to avoid the data leakage





# Application scenarios —Care your stores by phone







# Application scenarios —Open kicthen







#### **Specifications**

Model: DOG-1W



✓ Angel: Wide-angle

√ Video Compression : H.264

✓ Resolution: 720x576@15fps

✓ Audio: built-in speaker, microphone

Night vision : Automatically enable infrared induction under low illumination

✓ WiFi :IEEE802.11b/g/n

Extensible space: Micro SD card,the maximum size of memory is 32GB





## Three steps to use









Sign up/in



#### **System Support**







Support iOS 7.0 and above



Support Win7 and above



#### About Us

Clever Dog is one brand name of Shenzhen Cylan Technology Co., Ltd, which has all kinds of smart home appliance, like wifi camera, 3G camera, and smart doorbell. Wifi camera is one of the most hot sale products all around the world. With fashionable design and attrac