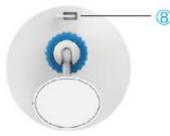

#### **Appearance**

- 1 Microphone
- 2 WiFi indicator light
- 3 Power indicator light
- 4 WiFi button
- (5) TF card slot
- 6 USB interface
- OButton for removing the pedestal (Press the button and pull to part them)
- 8 Power-line clip
- Screw holes(Can be suspended installed)