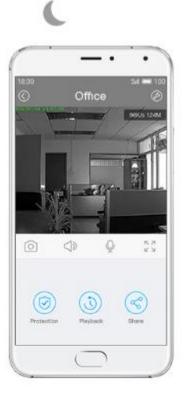

able and attractive appearance, which support WiFi. It can interconnect with internet by phones, and solve the problems of caring babies or elders, home security, and etc.





## Component of Smart Camera





#### **Appearance**







- 1 Microphone
- 2 WiFi indicator light
- 3 Power indicator light
- 4 WiFi button
- (5) TF card slot
- 6 USB interface
- OButton for removing the pedestal (Press the button and pull to part them)
- 8 Power-line clip
- Screw holes(Can be suspended installed)





## Fashionable Design



#### **Features**



Care elders



Look after babies



**Guard family** 



**Clever Dog Smart Camera** 







### Motion detection, real-time alarm

——When find something abnormal, if will push you





## **Infrared Night Vision**

——Guard your safety day and night







## Full-duplex speech





## Anytime, anywhere, look at will





## Remotely look up real-time video

——Guard your store anytime





#### **Touch to share to families**





### **Auto-video by SD card for 24 hours**





#### **Share to families**





## P2P connection to avoid the data leakage





# Application scenarios —Care your stores by phone







# Application scenarios —Open kicthen







#### **Specifications**

Model: DOG-1W



✓ Angel: Wide-angle

√ Video Compression : H.264

✓ Resolution: 720x576@15fps

✓ Audio: built-in speaker, microphone

Night vision : Automatically enable infrared induction under low illumination

✓ WiFi :IEEE802.11b/g/n

Extensible space: Micro SD card,the maximum size of memory is 32GB





## Three steps to use









Sign up/in



#### *