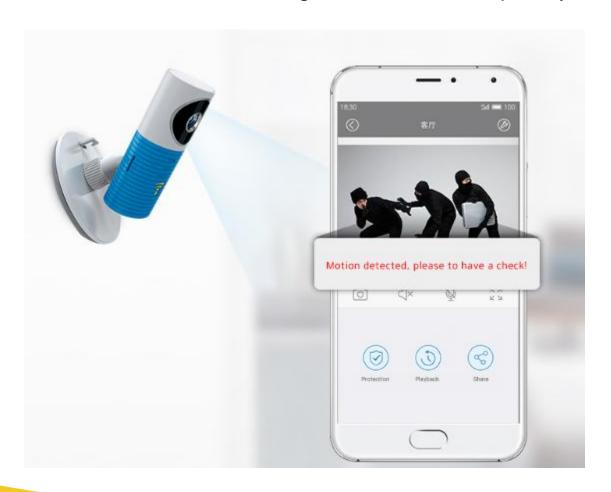

### Motion detection, real-time alarm

——When find something abnormal, if will push you