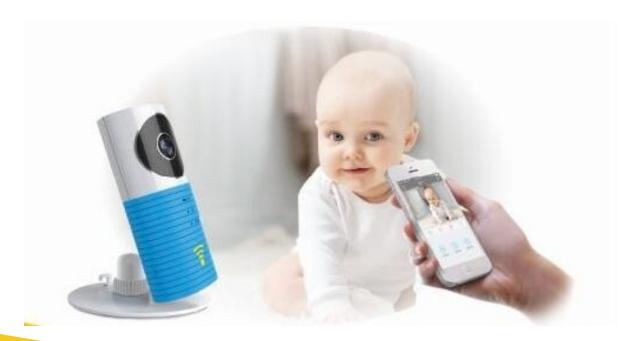

#### Introduction

Clever Dog smart camera is a smart camera with fashionable and attractive appearance, which support WiFi. It can interconnect with internet by phones, and solve the problems of caring babies or elders, home security, and etc.

## Full-duplex speech

## Anytime, anywhere, look at will