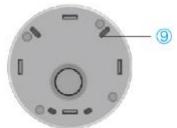

#### **Appearance**

- 1 Microphone
- 2 WiFi indicator light
- 3 Power indicator light
- 4 WiFi button
- (5) TF card slot
- 6 USB interface
- OButton for removing the pedestal (Press the button and pull to part them)
- 8 Power-line clip
- Screw holes(Can be suspended installed)