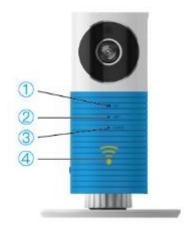

#### **Appearance**

- 1 Microphone
- 2 WiFi indicator light
- 3 Power indicator light
- 4 WiFi button
- (5) TF card slot
- 6 USB interface
- OButton for removing the pedestal (Press the button and pull to part them)
- 8 Power-line clip
- Screw holes(Can be suspended installed)