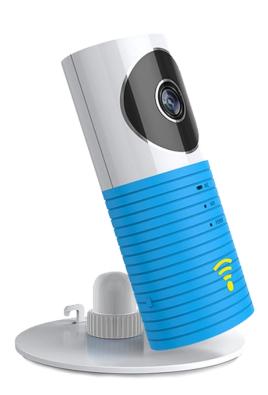

#### **Appearance**

- 1 Microphone
- 2 WiFi indicator light
- 3 Power indicator light
- 4 WiFi button
- (5) TF card slot
- 6 USB interface
- OButton for removing the pedestal (Press the button and pull to part them)
- 8 Power-line clip
- Screw holes(Can be suspended installed)