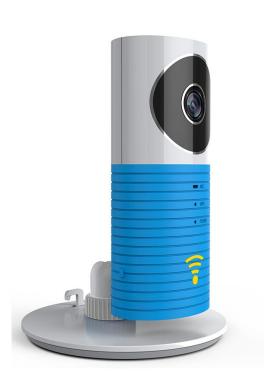

#### **Appearance**

- 1 Microphone
- 2 WiFi indicator light
- 3 Power indicator light
- 4 WiFi button
- (5) TF card slot
- 6 USB interface
- OButton for removing the pedestal (Press the button and pull to part them)
- 8 Power-line clip
- Screw holes(Can be suspended installed)