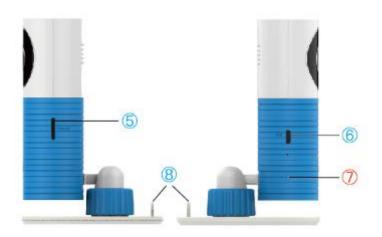

#### **Appearance**

- 1 Microphone
- 2 WiFi indicator light
- 3 Power indicator light
- 4 WiFi button
- (5) TF card slot
- 6 USB interface
- OButton for removing the pedestal (Press the button and pull to part them)
- 8 Power-line clip
- Screw holes(Can be suspended installed)