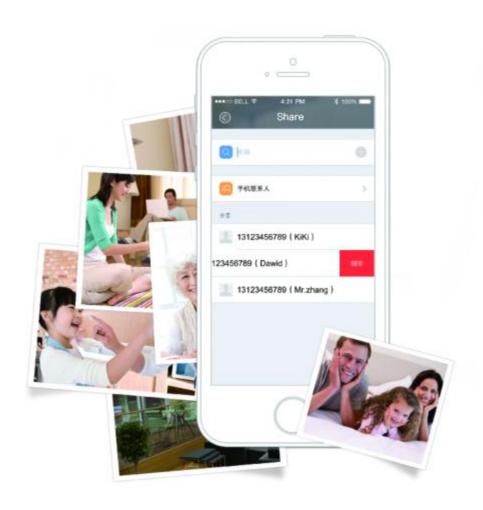

## Component of Smart Camera





#### **Appearance**







- 1 Microphone
- 2 WiFi indicator light
- 3 Power indicator light
- 4 WiFi button
- (5) TF card slot
- 6 USB interface
- OButton for removing the pedestal (Press the button and pull to part them)
- 8 Power-line clip
- Screw holes(Can be suspended installed)





## Fashionable Design



#### **Features**



Care elders



Look after babies



**Guard family** 



**Clever Dog Smart Camera** 







### Motion detection, real-time alarm

——When find something abnormal, if will push you





## **Infrared Night Vision**

——Guard your safety day and night







## Full-duplex speech





## Anytime, anywhere, look at will





## Remotely look up real-time video

——Guard your store anytime





#### **Touch to share to families**





### **Auto-video by SD card for 24 hours**





#### **Share to families**





## P2P connection to avoid the data leakage





# Application scenarios —Care your stores by phone







# Application scenarios —Open kicthen







#### **Specifications**

Model: DOG-1W



✓ Angel: Wide-angle

√ Video Compression : H.264

✓ Resolution: 720x576@15fps

✓ Audio: built-in speaker, microphone

Night vision : Automatically enable infrared induction under low illumination

✓ WiFi :IEEE802.11b/g/n

Extensible space: Micro SD card,the maximum size of memory is 32GB





## Three steps to use









Sign up/in



#### **System Support**







Support iOS 7.0 and above



Support Win7 and above



#### About Us

Clever Dog is one brand name of Shenzhen Cylan Technology Co., Ltd, which has all