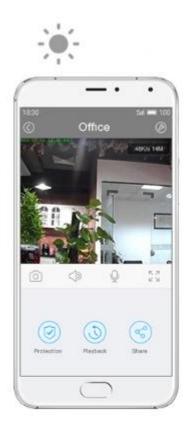

onable and attractive appearance, which support WiFi. It can interconnect with internet by phones, and solve the problems of caring babies or elders, home security, and etc.





## Component of Smart Camera





#### **Appearance**







- 1 Microphone
- 2 WiFi indicator light
- 3 Power indicator light
- 4 WiFi button
- (5) TF card slot
- 6 USB interface
- OButton for removing the pedestal (Press the button and pull to part them)
- 8 Power-line clip
- Screw holes(Can be suspended installed)





## Fashionable Design



#### **Features**



Care elders



Look after babies



**Guard family** 



**Clever Dog Smart Camera** 







### Motion detection, real-time alarm

——When find something abnormal, if will push you





## **Infrared Night Vision**

——Guard your safety day and night







## Full-duplex speech





## Anytime, anywhere, look at will





## Remotely look up real-time video

——Guard your store anytime





#### **Touch to share to families**





### **Auto-video by SD card for 24 hours**





#### **Share to families**





## P2P connection to avoid the data leakage





# Application scenarios —Care your stores by phone







# Application scenarios —Open kicthen







#### **Specifications**

Model: DOG-1W



✓ Angel: Wide-angle

√ Video Compression : H.264

✓ Resolution: 720x576@15fps

✓ Audio: built-in speaker, microphone

Night vision : Automatically enable infrared induction under low illumination

✓ WiFi :IEEE802.11b/g/n

Extensible space: Micro SD card,the maximum size of memory is 32GB





## Three steps to use









Sign up/in



####