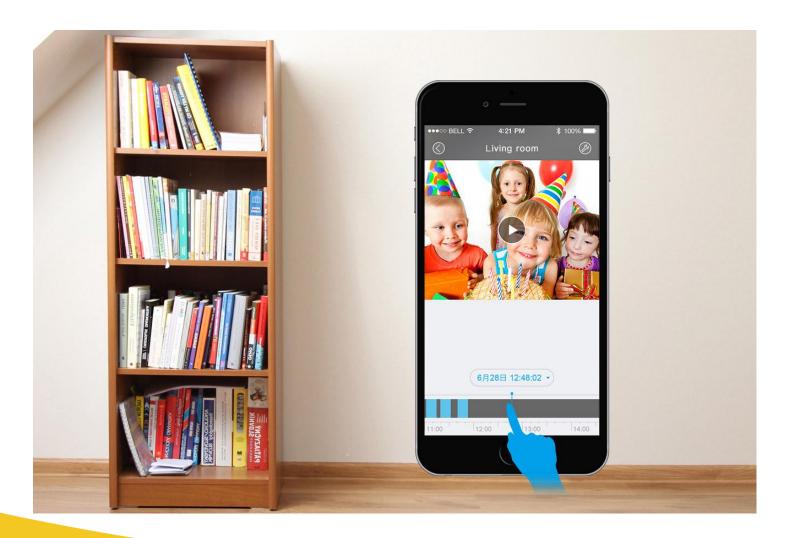

nce**







- 1 Microphone
- 2 WiFi indicator light
- 3 Power indicator light
- 4 WiFi button
- (5) TF card slot
- 6 USB interface
- OButton for removing the pedestal (Press the button and pull to part them)
- 8 Power-line clip
- Screw holes(Can be suspended installed)





## Fashionable Design



#### **Features**



Care elders



Look after babies



**Guard family** 



**Clever Dog Smart Camera** 







### Motion detection, real-time alarm

——When find something abnormal, if will push you





## **Infrared Night Vision**

——Guard your safety day and night







## Full-duplex speech





## Anytime, anywhere, look at will





## Remotely look up real-time video

——Guard your store anytime





#### **Touch to share to families**





### **Auto-video by SD card for 24 hours**





#### **Share to families**





## P2P connection to avoid the data leakage





# Application scenarios —Care your stores by phone







# Application scenarios —Open kicthen







#### **Specifications**

Model: DOG-1W



✓ Angel: Wide-angle

√ Video Compression : H.264

✓ Resolution: 720x576@15fps

✓ Audio: built-in speaker, microphone

Night vision : Automatically enable infrared induction under low illumination

✓ WiFi :IEEE802.11b/g/n

Extensible space: Micro SD card,the maximum size of memory is 32GB





## Three steps to use









Sign up/in



#### **System Support**







Support iOS 7.0 and above



Support Win7 and above



#### About Us

Clever Dog is one brand name of Shenzhen Cylan Technology Co., Ltd, which has all kinds of smart home appliance, like wifi camera,