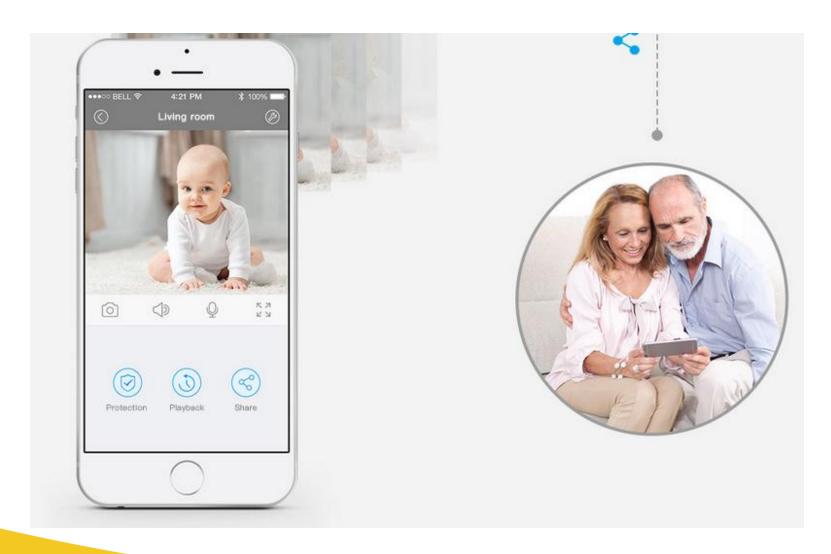

#### **Touch to share to families**

#### **Share to families**

## P2P connection to avoid the data leakage