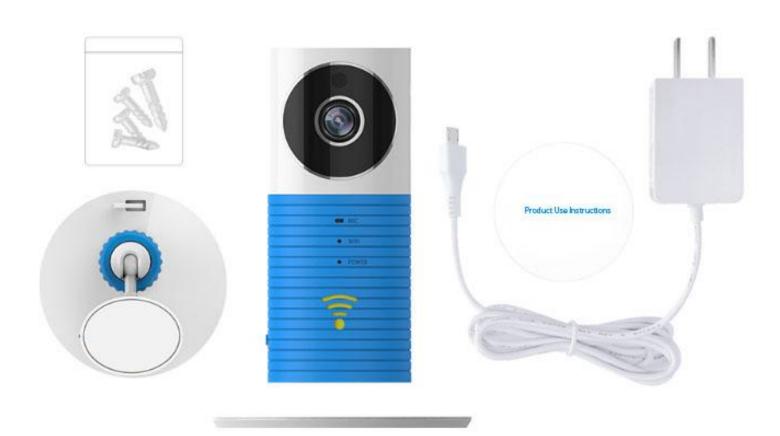

## Component of Smart Camera

#### **Appearance**

- 1 Microphone
- 2 WiFi indicator light
- 3 Power indicator light
- 4 WiFi button
- (5) TF card slot
- 6 USB interface
- OButton for removing the pedestal (Press the button and pull to part them)
- 8 Power-line clip
- Screw holes(Can be suspended installed)