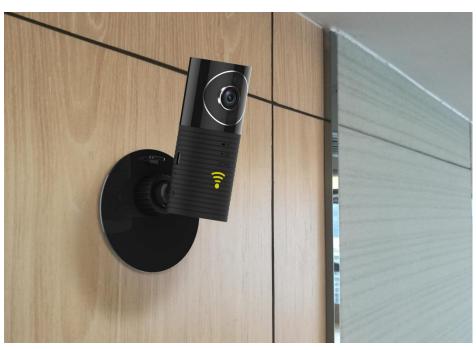

### The HD Camera can be installed upside down

With gyroscope inside, the camera can auto-sense the placing angle.

Motion detection, to guard all the time

The captured pics will be sent to cellphone for warning by motion detection