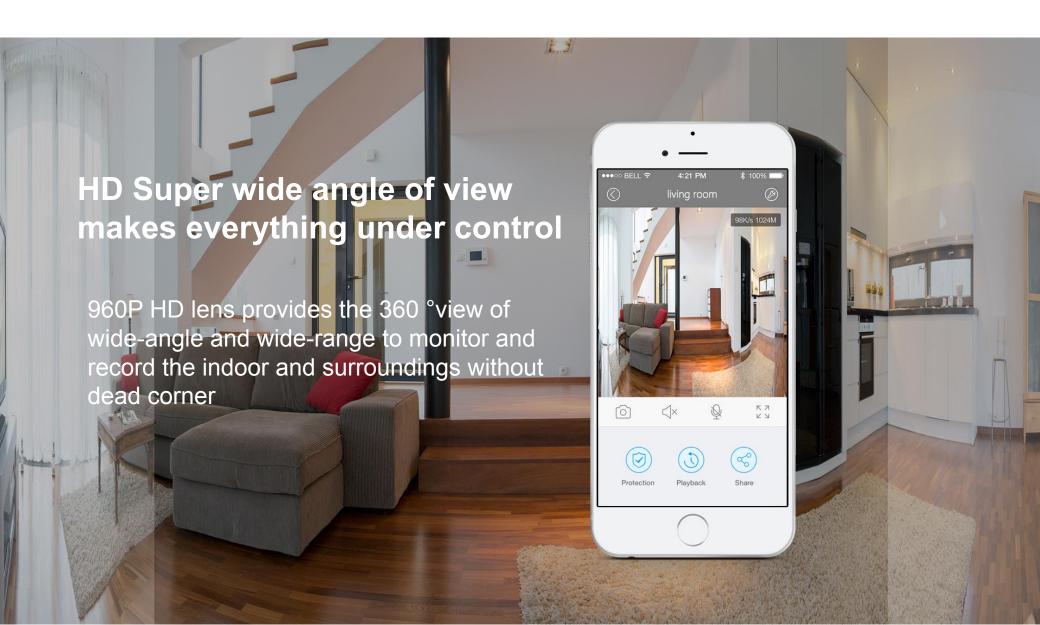

## ICR infrared filter auto-switch system, the real day&night monitoring

High degree of reduction and high fidelity of images with 24 hours monitoring