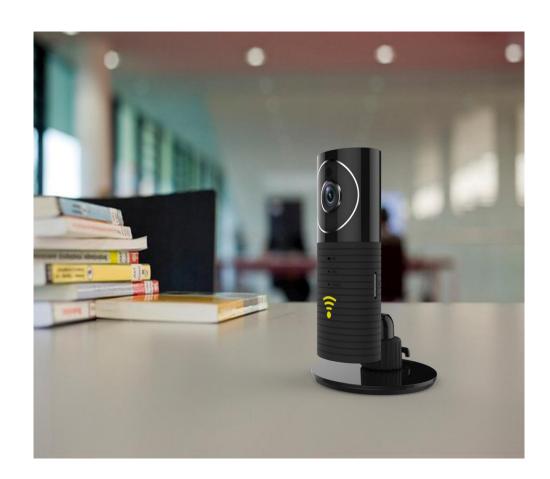

# Clever Dog Panorama

——New sense | Newexperience | New vision

### **Clever Dog**

**Panorama** 

To freely control the panoramic view

### The HD Camera can be installed upside down

With gyroscope inside, the camera can auto-sense the placing angle.

Motion detection, to guard all the time

The captured pics will be sent to cellphone for warning by motion detection