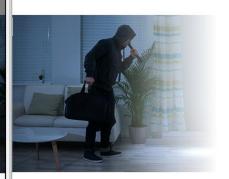

### The HD Camera can be installed upside down

With gyroscope inside, the camera can auto-sense the placing angle.

Motion detection, to guard all the time

The captured pics will be sent to cellphone for warning by motion detection