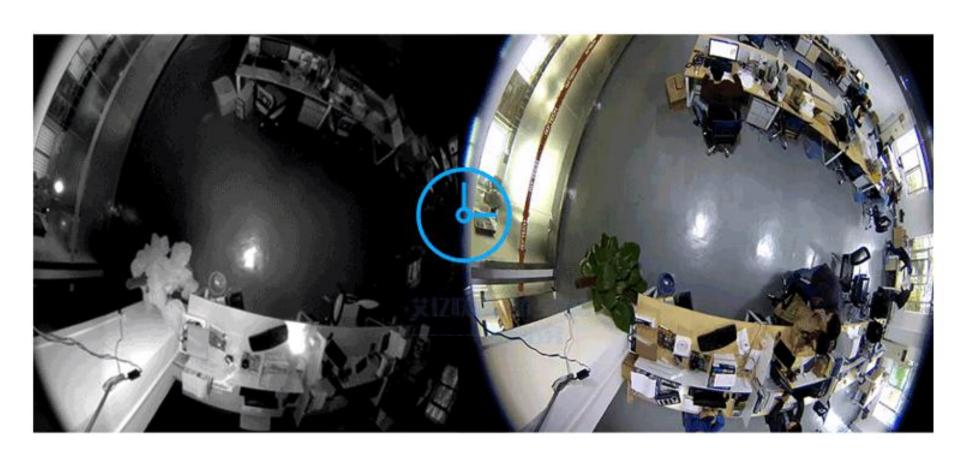

### **Clever Dog**

**Panorama** 

To freely control the panoramic view

### The HD Camera can be installed upside down

With gyroscope inside, the camera can auto-sense the placing angle.

Motion detection, to guard all the time

The captured pics will be sent to cellphone for warning by motion detection