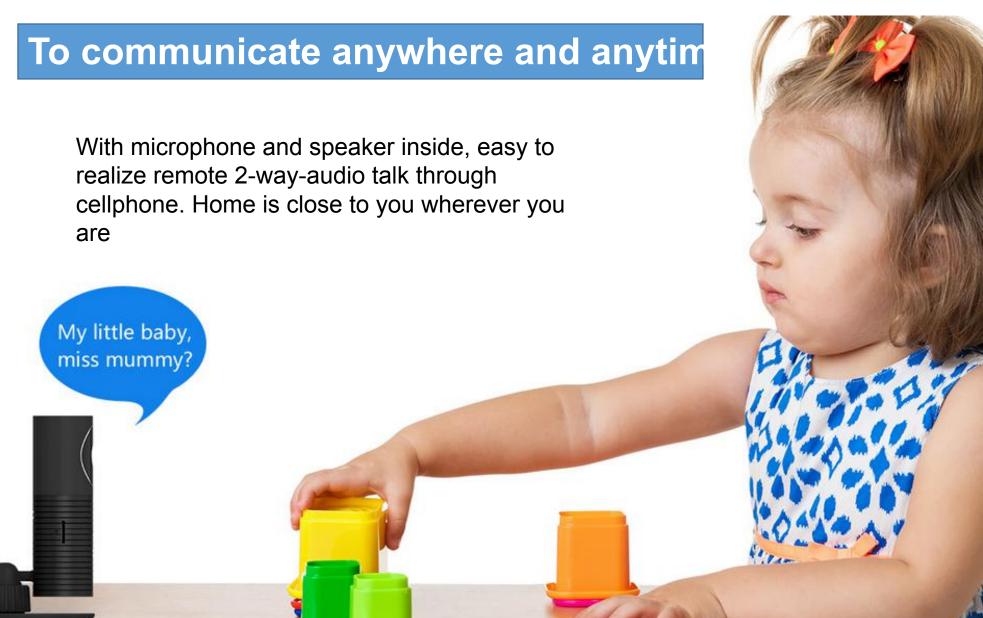

# Clever Dog Panorama

——New sense | Newexperience | New vision



### **Clever Dog**

**Panorama** 

To freely control the panoramic view





### The HD Camera can be installed upside down

With gyroscope inside, the camera can auto-sense the placing angle.













Motion detection, to guard all the time

The captured pics will be sent to cellphone for warning by motion detection



## ICR infrared filter auto-switch system, the real day&night monitoring

High degree of reduction and high fidelity of images with 24 hours monitoring







### **Keep shooting without network connection**

No network is supported, the camera can keep working and saving the video in local







Local-storage



128G Micro SD card



Continuously shoot







#### Parameters



Model: DOG-2W

Basic parameters: Optical Lenses, Wide-angle

Image resolution: 1280×960@15fps

night vision: Yes

Audio: built in microphone and speaker

Power: Micro USB line 5V----1A

Storage mode: Micro SD card maximum support

the capacity up to 128G

Environment: Humidity -10 ~ 60°C Temperature≤95% We

recommend it to be used in doors.



#### About us

Clever Dog, is committed to improving the life quality of families by providing users with a new generation of household intelligent hardware devices, such as Dangdang Smart Doorbell, Clever Dog smart camera series. In 2015, Cylan puts forward the life concept of "More dreams for life with science and technology", and from the enterprise strategy, Clever Dog not only provides users with intelligent household hard