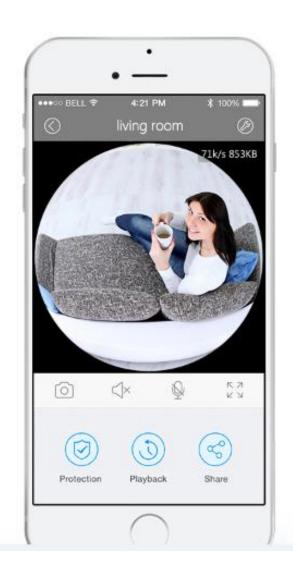

# Clever Dog Panorama

——New sense | Newexperience | New vision



### **Clever Dog**

**Panorama** 

To freely control the panoramic view





### The HD Camera can be installed upside down

With gyroscope inside, the camera can auto-sense the placing angle.













Motion detection, to guard all the time

The captured pics will be sent to cellphone for warning by motion detection



## ICR infrared filter auto-switch system, the real day&night monitoring

High degree of reduction and high fidelity of images with 24 hours monitoring







### **Keep shooting without network connection**

No network is supported, the camera can keep working and saving the video in local







Local-storage



128G Micro SD card



Continuously shoot







#### Parameters



Model: DOG-2W

Basic parameters: Optical Lenses, Wide-angle

Image resolution: 1280×960@15fps

night vision: Yes

Audio: built in microphone and speaker

Power: Micro USB line 5V----1A

Storage mode: Micro SD card maximum support

the capacity up to 128G

Environment: Humidity -10 ~ 6