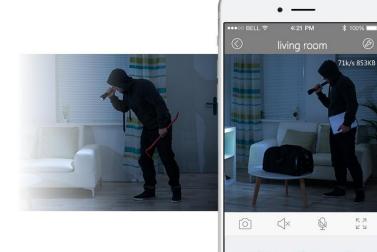

### The HD Camera can be installed upside down

With gyroscope inside, the camera can auto-sense the placing angle.

Motion detection, to guard all the time

The captured pics will be sent to cellphone for warning by motion detection