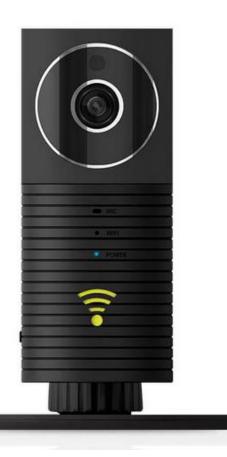

### The HD Camera can be installed upside down

With gyroscope inside, the camera can auto-sense the placing angle.

Motion detection, to guard all the time

The captured pics will be sent to cellphone for warning by motion detection

## ICR infrared filter auto-switch system, the real day&night monitoring

High degree of reduction and high fidelity of images with 24 hours monitoring

### **Keep shooting without network connection**

No network is supported, the camera can keep working and saving the video in local

Local-storage

128G Micro SD card

Continuously shoot