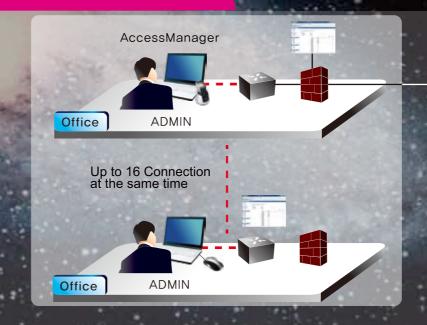

#### Remote Control

Remote monitoring of management

## **Solution Configuration**

Management up to 2,000 terminals automatically