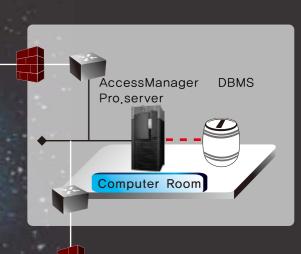

#### Load Balancing

- Distributed traffic among server and terminal
- Optimized system scalability and stability
- Safe packet encryption

## **Solution Configuration**

Management up to 2,000 terminals automatically