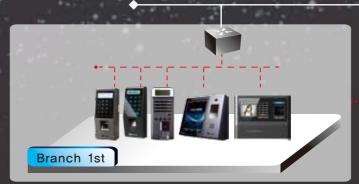

g fingerprint peripherals and offers advanced desktop biometric technology.

# Features



#### **Integrated Monitoring**

Real-time monitoring and management



#### **PASS Multifactor Authentication**

- Fingerprint, RF card, password, face
- Any authentication methods can be used concurrently



#### Effective User/Group Management

- Group management by department, company, region for managing large quantity of information
- Time-zone™ function



#### **Additional Features**

- Notice, private message, wall paper, etc.
- Keep a record of all transactions



#### Load Balancing

- Distributed traffic among server and terminal
- Optimized system scalability and stability
- Safe packet encryption



#### Remote Control

Remote monitoring of management

## **Solution Configuration**









Management up to 2,000 terminals automatically

# **Applications**







branch







School







Convention center