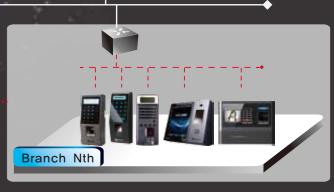

fingerprint peripherals and offers advanced desktop biometric technology.

# Features



#### **Integrated Monitoring**

Real-time monitoring and management



#### **PASS Multifactor Authentication**

- Fingerprint, RF card, password, face
- Any authentication methods can be used concurrently



#### Effective User/Group Management

- Group management by department, company, region for managing large quantity of information
- Time-zone™ function



#### **Additional Features**

- Notice, private message, wall paper, etc.
- Keep a record of all transactions



#### Load Balancing

- Distributed traffic among server and terminal
- Optimized system scalability and stability
- Safe packet encryption



#### Remote Control

Remote monitoring of management

## **Solution Configuration**









Management up to 2,000 terminals automatically

# **Applications**







branch







School







Convention center